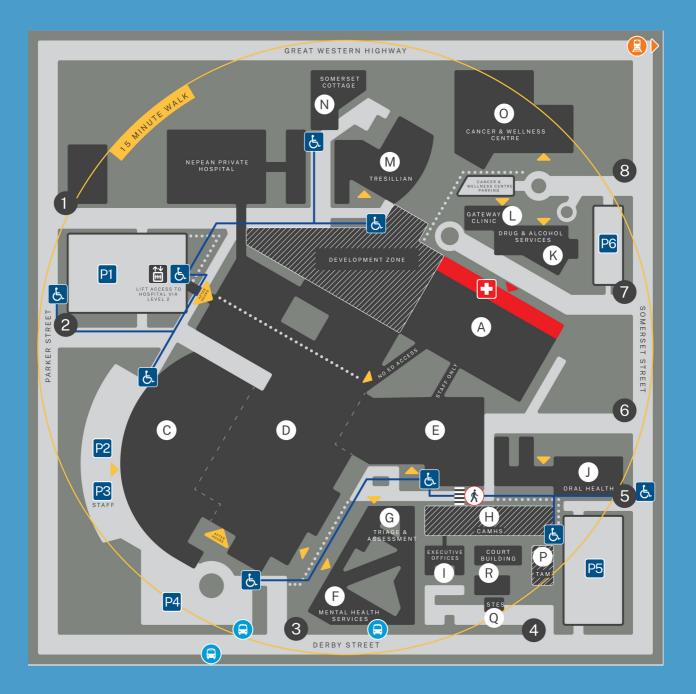

\*Last updated 19 May 2023

The building names provided in the decant list are based on the updated wayfinding strategy (as per the new campus map below).

| Service/Ward                          | New location                                    | Relocation champion                    |
|---------------------------------------|-------------------------------------------------|----------------------------------------|
| Aged Care<br>Rehabilitation Centre    | Temporary: Old ED<br>Permanent: NICU Building D | Successful<br>temporary<br>relocation! |
| Aboriginal Health<br>Liaison Officers | TBC                                             | Michelle Wykes                         |
| Allied Health Hub                     | C4                                              | Michelle Wykes                         |
| Allied Health<br>Outpatients          | C3B (West Block)                                | Ryan Evans                             |
| BPT Office                            | D2                                              | Successfully<br>relocated!             |
| Cardiology<br>Outpatients             | C5C                                             | Tennille Hindmarsh                     |
| Centralised Infusion<br>Centre        | C2C (Emergency<br>Department)                   | Jillian Hennessey                      |
| Clinical Governance<br>Unit           | Station Street,<br>Penrith                      | Successfully<br>relocated!             |
| COPD Service                          | A12D                                            | c Successfully<br>relocated!           |
| Dietetics                             | C4                                              | Michelle Wykes                         |