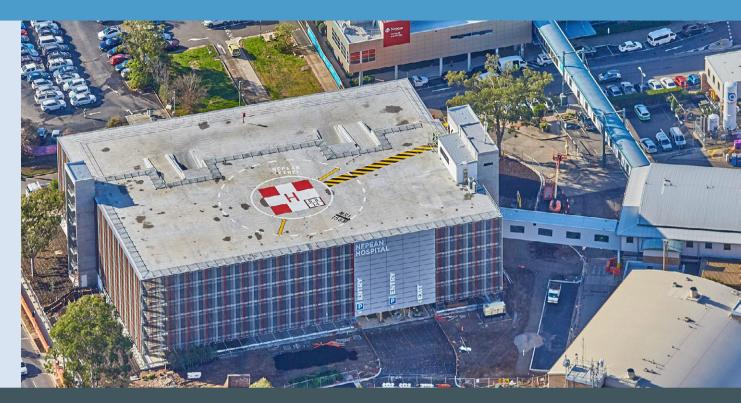

## **NEPEAN** REDEVELOPMENT

With more than 600 new car spaces and a rooftop helipad the new multi-storey car park is making it easier for everyone to access services at Nepean Hospital.

## **MULTI-STOREY CAR PARK OPENS TUES 16 JULY 2019**

- Open 24/7
- Entry off Parker St (The Northern Road) southbound
- Alternate entry via Derby Street entrance
- Direct pedestrian access to Hospital via a covered link-way (level 2)
- Additional patient drop off/pick up zone (follow signs to car park link-way)