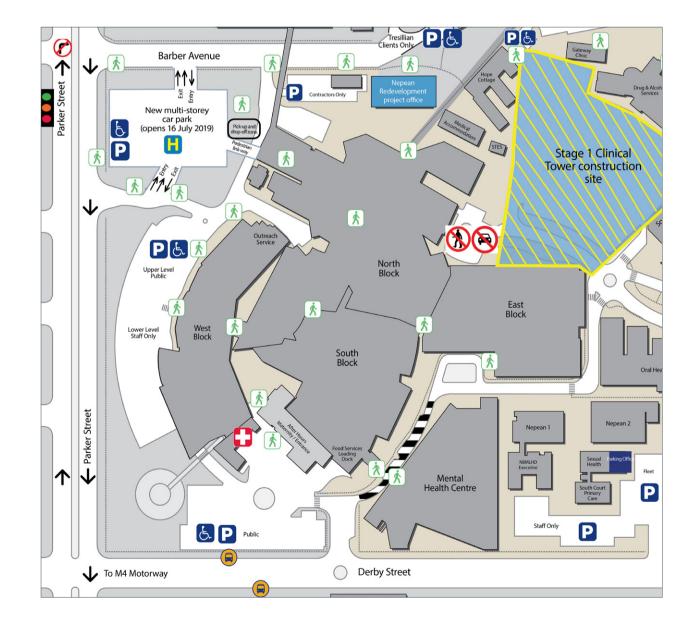

## **MULTI-STOREY CAR PARK OPENS TUES 16 JULY 2019**

- Open 24/7
- Entry off Parker St (The Northern Road) southbound
- Alternate entry via Derby Street entrance
- Direct pedestrian access to Hospital via a covered link-way (level 2)
- Additional patient drop off/pick up zone (follow signs to car park link-way)

## THE NEW MULTI-STOREY CAR PARK IS PART OF THE STAGE 1 NEPEAN HOSPITAL REDEVELOPMENT

FOR MORE INFORMATION ABOUT THE REDEVELOPMENT @ HI-nepeanredevelopment@health.nsw.gov.au # www.nepeanredevelopment.health.nsw.gov.au